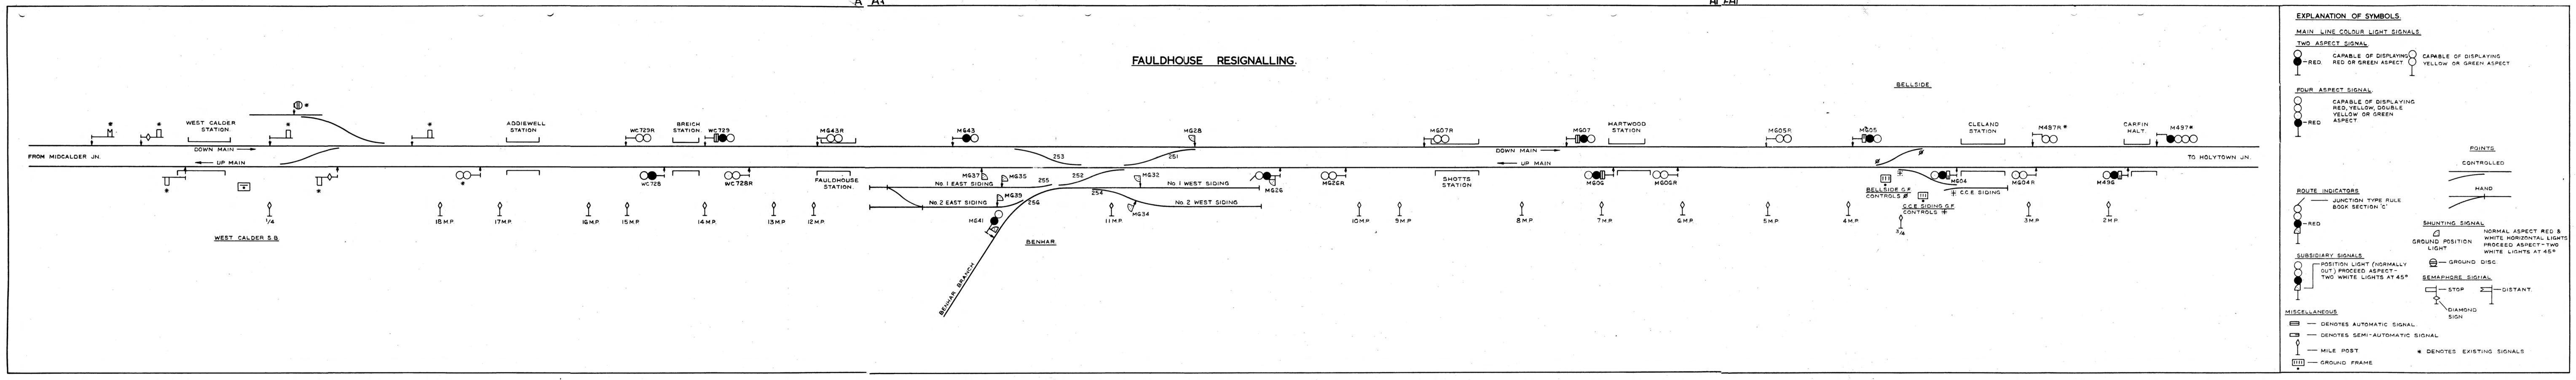

#### FAULDHOUSE RESIGNALLING

#### **OPENING ARRANGEMENTS**

The altered permanent way and signalling arrangements shown on the accompanying diagram and described herein, will be brought into use in accordance with the details shown in S.W. Weekly Notice No.26 and introduced at approximately 05 30 on 29 June, 1981.

#### DESCRIPTION OF SCHEME

Bellside Junction and Benhar Junction boxes will be closed and the area of control of Motherwell Signalling Centre extended to cover that formerly controlled by these boxes.

The Down and Up main lines will be re-named Down and Up Shotts lines.

#### NOMENCLATURE OF LOCATIONS

Locations will be designated as follows:-

Location
Ground frame controlled

Name

connections at Cleland station

Bellside

Junction between the Shotts lines and the Benhar branch single line

#### SIGNALLING ARRANGEMENTS

The description of the application of all signals on the accompanying diagram is as follows:-

Signal prefix letter

Controlled from

M

Motherwell Signalling Centre

WC

West Calder

Existing controlled signal M.496 will become a semi-automatic signal capable of displaying a red or green aspect only.

The arc ication of all running signals, with the exception of those detailed below, is to the next running signal:-

#### RUNNING SIGNALS

| Signal No.             | Aspect, Main or<br>Draw ahead | Route indication where provided                                                                                                                                                                                                                                                                                                                                                                                                                                                                                                                                                                                                                                                                                                                                                                                                                                                                                                                                                                                                                                                                                                                                                                                                                                                                                                                                                                                                                                                                                                                                                                                                                                                                                                                                                                                                                                                                                                                                                                                                                                                                                                | Application                                                                                     |  |
|------------------------|-------------------------------|--------------------------------------------------------------------------------------------------------------------------------------------------------------------------------------------------------------------------------------------------------------------------------------------------------------------------------------------------------------------------------------------------------------------------------------------------------------------------------------------------------------------------------------------------------------------------------------------------------------------------------------------------------------------------------------------------------------------------------------------------------------------------------------------------------------------------------------------------------------------------------------------------------------------------------------------------------------------------------------------------------------------------------------------------------------------------------------------------------------------------------------------------------------------------------------------------------------------------------------------------------------------------------------------------------------------------------------------------------------------------------------------------------------------------------------------------------------------------------------------------------------------------------------------------------------------------------------------------------------------------------------------------------------------------------------------------------------------------------------------------------------------------------------------------------------------------------------------------------------------------------------------------------------------------------------------------------------------------------------------------------------------------------------------------------------------------------------------------------------------------------|-------------------------------------------------------------------------------------------------|--|
| Down Shotts<br>WC.729R | Main                          | e de la companya de l | distant for WC.729                                                                              |  |
| M.643R                 | Main                          | -<br>-                                                                                                                                                                                                                                                                                                                                                                                                                                                                                                                                                                                                                                                                                                                                                                                                                                                                                                                                                                                                                                                                                                                                                                                                                                                                                                                                                                                                                                                                                                                                                                                                                                                                                                                                                                                                                                                                                                                                                                                                                                                                                                                         | distant for M.643                                                                               |  |
| M.607R                 | Main                          |                                                                                                                                                                                                                                                                                                                                                                                                                                                                                                                                                                                                                                                                                                                                                                                                                                                                                                                                                                                                                                                                                                                                                                                                                                                                                                                                                                                                                                                                                                                                                                                                                                                                                                                                                                                                                                                                                                                                                                                                                                                                                                                                | distant for M.607                                                                               |  |
| M.605R                 | Main                          | -                                                                                                                                                                                                                                                                                                                                                                                                                                                                                                                                                                                                                                                                                                                                                                                                                                                                                                                                                                                                                                                                                                                                                                                                                                                                                                                                                                                                                                                                                                                                                                                                                                                                                                                                                                                                                                                                                                                                                                                                                                                                                                                              | distant for M.605                                                                               |  |
| Up Shotts<br>M.604R    | Main                          |                                                                                                                                                                                                                                                                                                                                                                                                                                                                                                                                                                                                                                                                                                                                                                                                                                                                                                                                                                                                                                                                                                                                                                                                                                                                                                                                                                                                                                                                                                                                                                                                                                                                                                                                                                                                                                                                                                                                                                                                                                                                                                                                | distant for M.604                                                                               |  |
| M.606R                 | Main                          |                                                                                                                                                                                                                                                                                                                                                                                                                                                                                                                                                                                                                                                                                                                                                                                                                                                                                                                                                                                                                                                                                                                                                                                                                                                                                                                                                                                                                                                                                                                                                                                                                                                                                                                                                                                                                                                                                                                                                                                                                                                                                                                                | distant for M.606                                                                               |  |
| M.626R                 | Main                          |                                                                                                                                                                                                                                                                                                                                                                                                                                                                                                                                                                                                                                                                                                                                                                                                                                                                                                                                                                                                                                                                                                                                                                                                                                                                                                                                                                                                                                                                                                                                                                                                                                                                                                                                                                                                                                                                                                                                                                                                                                                                                                                                | distant for M.626                                                                               |  |
| M.626                  | Main<br>Main<br>draw ahead    | junction indicator                                                                                                                                                                                                                                                                                                                                                                                                                                                                                                                                                                                                                                                                                                                                                                                                                                                                                                                                                                                                                                                                                                                                                                                                                                                                                                                                                                                                                                                                                                                                                                                                                                                                                                                                                                                                                                                                                                                                                                                                                                                                                                             | to WC.728<br>to Benhar branch single line<br>towards No.1 East Siding<br>or<br>No.2 East Siding |  |
| WC.728R                | Main                          |                                                                                                                                                                                                                                                                                                                                                                                                                                                                                                                                                                                                                                                                                                                                                                                                                                                                                                                                                                                                                                                                                                                                                                                                                                                                                                                                                                                                                                                                                                                                                                                                                                                                                                                                                                                                                                                                                                                                                                                                                                                                                                                                | distant for WC.728                                                                              |  |
| WC.728                 | Main                          |                                                                                                                                                                                                                                                                                                                                                                                                                                                                                                                                                                                                                                                                                                                                                                                                                                                                                                                                                                                                                                                                                                                                                                                                                                                                                                                                                                                                                                                                                                                                                                                                                                                                                                                                                                                                                                                                                                                                                                                                                                                                                                                                | to West Calder Up home signal                                                                   |  |
| Benhar brand<br>M.641  | ch<br>Main<br>draw ahead      | -<br>-<br>-                                                                                                                                                                                                                                                                                                                                                                                                                                                                                                                                                                                                                                                                                                                                                                                                                                                                                                                                                                                                                                                                                                                                                                                                                                                                                                                                                                                                                                                                                                                                                                                                                                                                                                                                                                                                                                                                                                                                                                                                                                                                                                                    | to M.607<br>towards No.1 West siding<br>or<br>No.2 West siding                                  |  |

#### SHUNTING SIGNALS

| Signal<br>No. | Route indication where provided | Application<br>From Towards |                                                                               |
|---------------|---------------------------------|-----------------------------|-------------------------------------------------------------------------------|
| M.628         |                                 | Down Shotts                 | Benhar branch single line<br>or<br>No.1 East siding<br>or                     |
|               |                                 |                             | No.2 East siding or Up Shotts line                                            |
| M.632         |                                 | No.1 West<br>siding         | Benhar branch single line<br>or<br>No.1 East siding<br>or<br>No.2 East siding |
| M.634         |                                 | No.2 West<br>siding         | Benhar branch single line<br>or<br>No.1 East siding<br>or<br>No.2 East siding |

#### SHUNTING SIGNALS - continued

| Signal | Route indication | Application         |                                                                      |        |
|--------|------------------|---------------------|----------------------------------------------------------------------|--------|
| No.    | where provided   | From                | Towards                                                              | . 10/2 |
| M.635  |                  | No.1 East siding    | Down Shotts line<br>or<br>No.1 West siding                           |        |
|        |                  |                     | or<br>No.2 West siding                                               |        |
| M.637  |                  | Up Shotts           | Down Shotts line                                                     |        |
| M.639  |                  | No.2 East<br>siding | Down Shotts line<br>or<br>No.1 West siding<br>or<br>No.2 West siding |        |

#### **GROUND FRAME ARRANGEMENTS**

Ground Frames, electrically released from Motherwell Signalling Centre, will be provided as described below:-

#### Bellside

A three lever ground frame to operate the trailing crossover between the Down and Up Shotts lines.

#### CCE Siding

A three lever ground frame to operate the connection between the Up Shotts line and the CCE siding. Trains may be shut in.